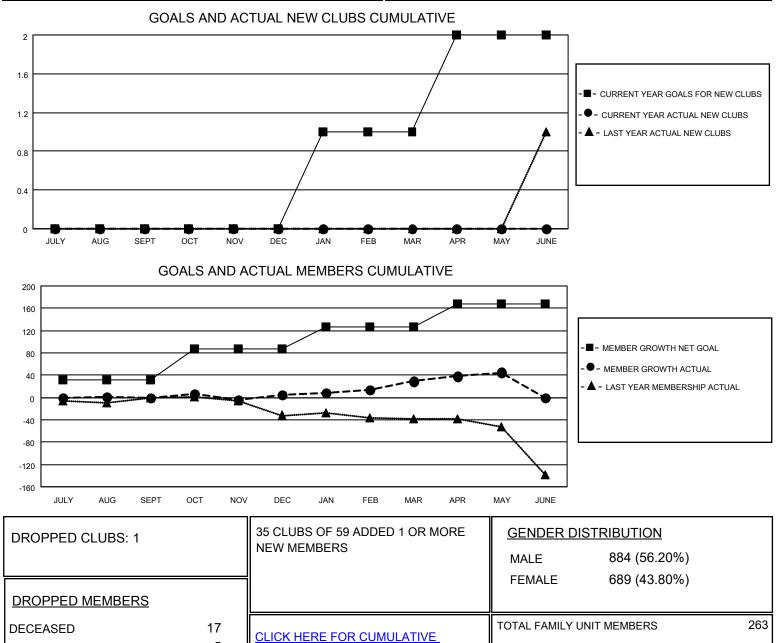

## LOCATION HAWAII

District 50

Results as of: 5/31/2021

| Clubs                 |               |           |               | Members               |                        |                         |                                                    |
|-----------------------|---------------|-----------|---------------|-----------------------|------------------------|-------------------------|----------------------------------------------------|
| RESULTS FOR 2020-2021 |               |           |               | RESULTS FOR 2020-2021 |                        |                         |                                                    |
| QUARTER               | NEW CLUB GOAL | NEW CLUBS | DROPPED CLUBS | QUARTER MEMI          | BER GROWTH NET<br>GOAL | MEMBER GROWTH<br>ACTUAL | DROPPED<br>MEMBERS ACTUAL<br>(including transfers) |
| JULY/AUG/SEPT         | 0             | 0         | 0             | JULY/AUG/SEPT         | 32                     | 42                      | 34                                                 |
| OCT/NOV/DEC           | 0             | 0         | 0             | OCT/NOV/DEC           | 55                     | 71                      | 54                                                 |
| JAN/FEB/MAR           | 1             | 0         | 1             | JAN/FEB/MAR           | 40                     | 53                      | 23                                                 |
| APR/MAY/JUNE          | 1             | 0         | 0             | APR/MAY/JUNE          | 40                     | 29                      | 12                                                 |